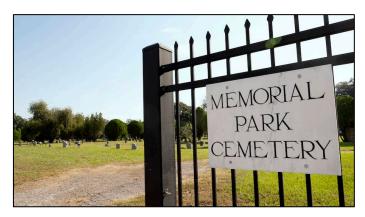

# MEMORIAL PARK CEMETERY FENCING

2425 E Dr. Martin Luther King Jr Blvd

### **PROJECT DESCRIPTION**

Installation/replacement of fence and gates around this 104-year-old cemetery with brick pillars around the fence.

#### **PUBLIC BENEFIT**

Provides safety and security to the historic cemetery.