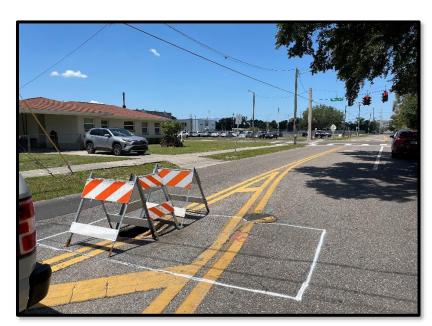

#### Cave-in Repair N. MacDill between W. Tampa Bay Blvd. and W. Douglas St.

Before During

**During** After