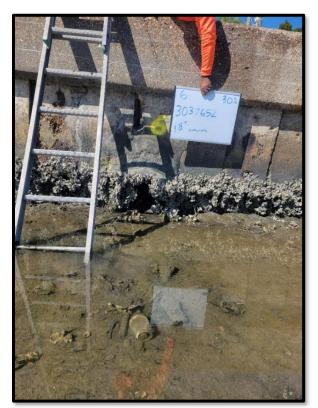

<sup>rd</sup> Quarter Department Activities Relating to Findings Pertaining to<br>Ditches/Swales |
|---------------------------|----------------------------------------------------------------------------------------------------|
| Micro Projects            | There is no new activity for project development to remedy historic activity.                      |
| Maintenance<br>Activities | There are no locations that are currently being reviewed by Operations staff.                      |

#### Cave-in Repair N. MacDill between W. Tampa Bay Blvd. and W. Douglas St.





Before During





**During** After

#### Inlet Top Repair – 3100 W. San Miguel St.



Before





**During** After

## Canal Grading 4405 E. 12th Ave



Before





**During** After

### **Palmetto Beach Outfall Cleaning**





Before





After

### **Palmetto Beach Outfall Cleaning**





Before





After