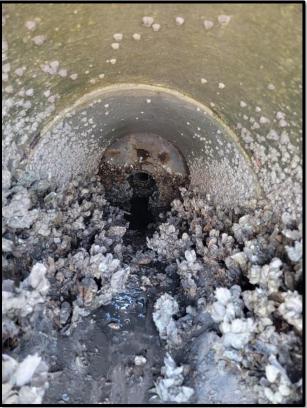

ertaining to<br>Ditches/Swales |
|---------------------------|----------------------------------------------------------------------------------------------------|
| Micro Projects            | There is no new activity for project development to remedy historic activity.                      |
| Maintenance<br>Activities | There are no locations that are currently being reviewed by Operations staff.                      |

#### Cave-in Repair N. MacDill between W. Tampa Bay Blvd. and W. Douglas St.





Before During





**During** After

#### Inlet Top Repair – 3100 W. San Miguel St.



Before





**During** After

## Canal Grading 4405 E. 12th Ave



Before





**During** After

### **Palmetto Beach Outfall Cleaning**





Before





After

### **Palmetto Beach Outfall Cleaning**





Before





After