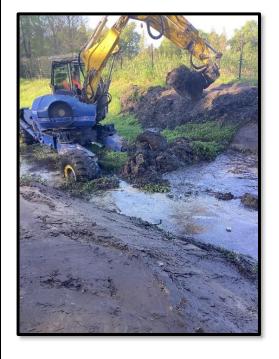

a$ |    | IDEI | ~ (  | ノムヤ |

| Activity Type             | 3 <sup>rd</sup> Quarter Department Activities Relating to Findings Pertaining to<br>Ditches/Swales |
|---------------------------|----------------------------------------------------------------------------------------------------|
| Micro Projects            | There is no new activity for project development to remedy historic activity.                      |
| Maintenance<br>Activities | There are no locations that are currently being reviewed by Operations staff.                      |

#### Cave-in Repair N. MacDill between W. Tampa Bay Blvd. and W. Douglas St.





Before During





**During** After

#### Inlet Top Repair – 3100 W. San Miguel St.



Before





**During** After

## Canal Grading 4405 E. 12th Ave



Before





**During** After

### **Palmetto Beach Outfall Cleaning**





Before





After

### **Palmetto Beach Outfall Cleaning**





Before





After