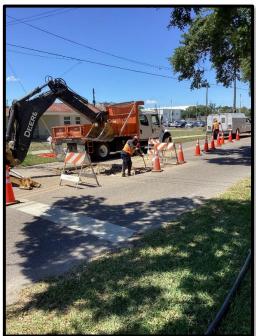

#### Cave-in Repair N. MacDill between W. Tampa Bay Blvd. and W. Douglas St.

Before During

**During** After