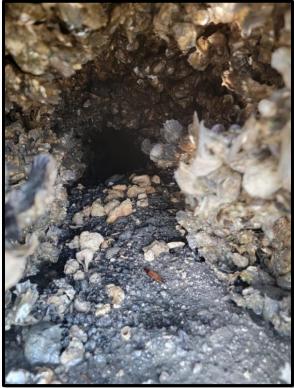

up>rd</sup> Quarter Department Activities Relating to Findings Pertaining to<br>Ditches/Swales |
|---------------------------|----------------------------------------------------------------------------------------------------|
| Micro Projects            | There is no new activity for project development to remedy historic activity.                      |
| Maintenance<br>Activities | There are no locations that are currently being reviewed by Operations staff.                      |

#### Cave-in Repair N. MacDill between W. Tampa Bay Blvd. and W. Douglas St.





Before During





**During** After

#### Inlet Top Repair – 3100 W. San Miguel St.



Before





**During** After

## Canal Grading 4405 E. 12th Ave



Before





**During** After

### **Palmetto Beach Outfall Cleaning**





Before





After

### **Palmetto Beach Outfall Cleaning**





Before





After