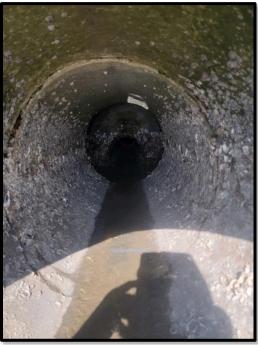

<br>Ditches/Swales |
|---------------------------|----------------------------------------------------------------------------------------------------|
| Micro Projects            | There is no new activity for project development to remedy historic activity.                      |
| Maintenance<br>Activities | There are no locations that are currently being reviewed by Operations staff.                      |

#### Cave-in Repair N. MacDill between W. Tampa Bay Blvd. and W. Douglas St.





Before During





**During** After

#### Inlet Top Repair – 3100 W. San Miguel St.



Before





**During** After

## Canal Grading 4405 E. 12th Ave



Before





**During** After

### **Palmetto Beach Outfall Cleaning**





Before





After

### **Palmetto Beach Outfall Cleaning**





Before





After