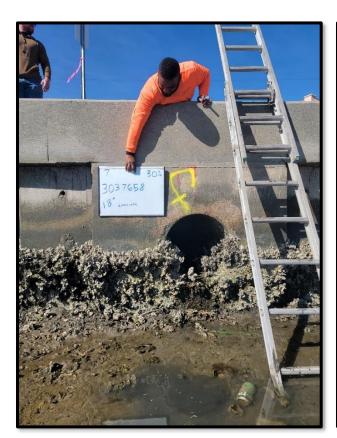

Pertaining to<br>Ditches/Swales |
|---------------------------|----------------------------------------------------------------------------------------------------|
| Micro Projects            | There is no new activity for project development to remedy historic activity.                      |
| Maintenance<br>Activities | There are no locations that are currently being reviewed by Operations staff.                      |

#### Cave-in Repair N. MacDill between W. Tampa Bay Blvd. and W. Douglas St.





Before During





**During** After

#### Inlet Top Repair – 3100 W. San Miguel St.



Before





**During** After

## Canal Grading 4405 E. 12th Ave



Before





**During** After

### **Palmetto Beach Outfall Cleaning**





Before





After

### **Palmetto Beach Outfall Cleaning**





Before





After