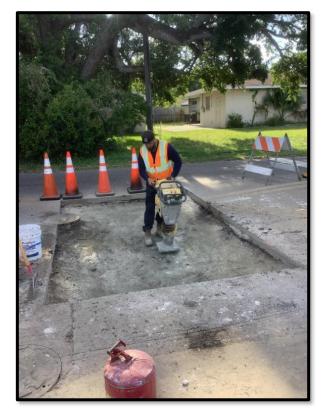

#### Cave-in Repair N. MacDill between W. Tampa Bay Blvd. and W. Douglas St.

Before During

**During** After