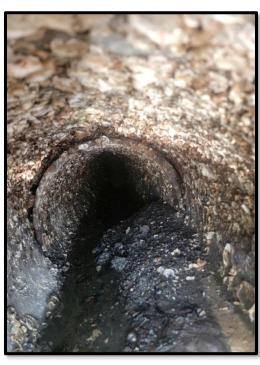

Quarter Department Activities Relating to Findings Pertaining to<br>Ditches/Swales |
|---------------------------|----------------------------------------------------------------------------------------------------|
| Micro Projects            | There is no new activity for project development to remedy historic activity.                      |
| Maintenance<br>Activities | There are no locations that are currently being reviewed by Operations staff.                      |

#### Cave-in Repair N. MacDill between W. Tampa Bay Blvd. and W. Douglas St.





Before During





**During** After

#### Inlet Top Repair – 3100 W. San Miguel St.



Before





**During** After

## Canal Grading 4405 E. 12th Ave



Before





**During** After

### **Palmetto Beach Outfall Cleaning**





Before





After

### **Palmetto Beach Outfall Cleaning**





Before





After