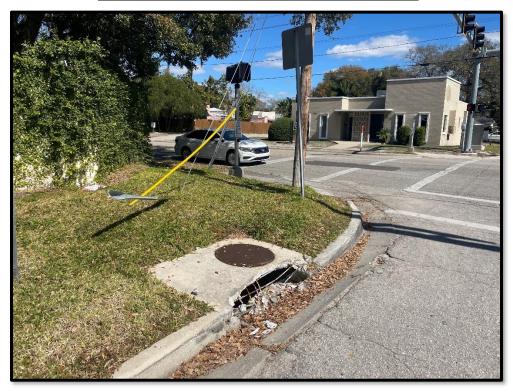

|
|----|-------------------|----|------|------|-----|
| JE | $\nu \iota \iota$ |    | IDEI | ~ (  | ノムヤ |

| Activity Type             | 3 <sup>rd</sup> Quarter Department Activities Relating to Findings Pertaining to<br>Ditches/Swales |
|---------------------------|----------------------------------------------------------------------------------------------------|
| Micro Projects            | There is no new activity for project development to remedy historic activity.                      |
| Maintenance<br>Activities | There are no locations that are currently being reviewed by Operations staff.                      |

#### Cave-in Repair N. MacDill between W. Tampa Bay Blvd. and W. Douglas St.





Before During





**During** After

#### Inlet Top Repair – 3100 W. San Miguel St.



Before





**During** After

## Canal Grading 4405 E. 12th Ave



Before





**During** After

### **Palmetto Beach Outfall Cleaning**





Before





After

### **Palmetto Beach Outfall Cleaning**





Before





After