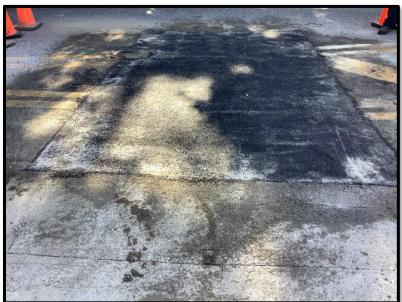

#### Cave-in Repair N. MacDill between W. Tampa Bay Blvd. and W. Douglas St.

Before During

**During** After