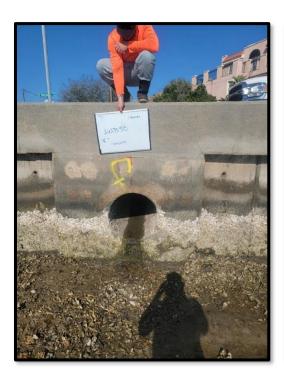

to<br>Ditches/Swales |
|---------------------------|----------------------------------------------------------------------------------------------------|
| Micro Projects            | There is no new activity for project development to remedy historic activity.                      |
| Maintenance<br>Activities | There are no locations that are currently being reviewed by Operations staff.                      |

#### Cave-in Repair N. MacDill between W. Tampa Bay Blvd. and W. Douglas St.





Before During





**During** After

#### Inlet Top Repair – 3100 W. San Miguel St.



Before





**During** After

## Canal Grading 4405 E. 12th Ave



Before





**During** After

### **Palmetto Beach Outfall Cleaning**





Before





After

### **Palmetto Beach Outfall Cleaning**





Before





After