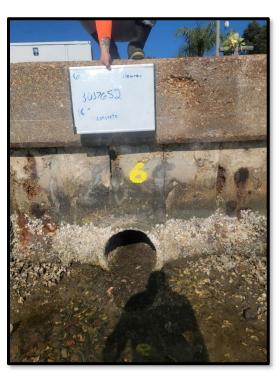

> Quarter Department Activities Relating to Findings Pertaining to<br>Ditches/Swales |
|---------------------------|----------------------------------------------------------------------------------------------------|
| Micro Projects            | There is no new activity for project development to remedy historic activity.                      |
| Maintenance<br>Activities | There are no locations that are currently being reviewed by Operations staff.                      |

#### Cave-in Repair N. MacDill between W. Tampa Bay Blvd. and W. Douglas St.





Before During





**During** After

#### Inlet Top Repair – 3100 W. San Miguel St.



Before





**During** After

## Canal Grading 4405 E. 12th Ave



Before





**During** After

### **Palmetto Beach Outfall Cleaning**





Before





After

### **Palmetto Beach Outfall Cleaning**





Before





After