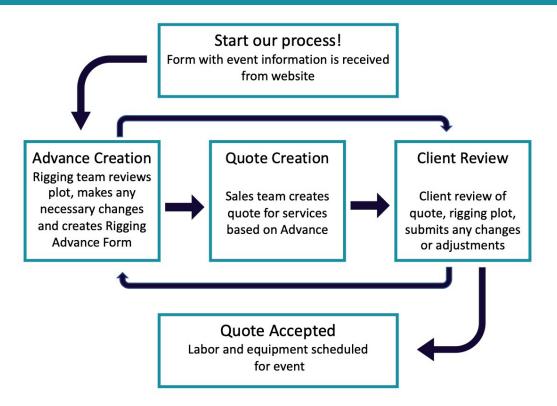

## Start pre-planning to deliver organized and successful events!

Start the process at https://www.encoreglobal.com/rigging-request/

Encore Rigging Services is a team of world-class, certified rigging professionals, business leaders and design experts dedicated to the safety and protection of all persons, infrastructure, and assets within your venue. We deliver innovative event rigging solutions that monetize the event space and provide our mutual event customers with the flexibility to dream big.

Encore rigging operating procedures keep you, the public, and the venue safe by aligning with guidelines and standards from industry governing bodies and trade organizations such as OSHA, ANSI and ESTA. Accurate technical information must be provided 21-days in advance to allow Encore rigging the best possible opportunity to assure your event's success. Encore is dedicated to event safety, including all items attached to production truss or the structure of the building in any event or meeting space.

## **Rigging Guidelines**

- > All riggers must be Encore qualified or possess an ETCP certification to perform work on Encore events and be dedicated specifically and exclusively to rigging tasks.
- > Rigging labor calls will be billed at a minimum of 5 hours based on the specialized nature of rigging services. OT rates will take effect after 8 hours of consecutive work, and DT rates after 12 hours. Turnaround rates will apply if less than 8 hours between shifts.
- > Encore is the exclusive provider of all flown truss, chain motors and control, rigging points, lifts, and rigging labor at this facility.
- > All rigging services must be requested on our website and reviewed by our rigging manager: www.encoreglobal.com/rigging-request