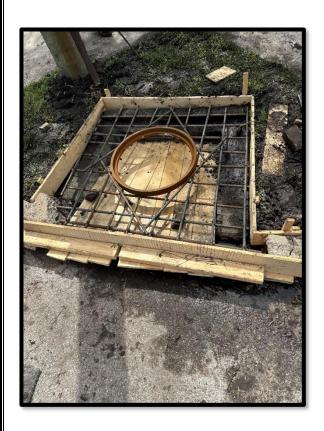

#### **Inlet Top Repair Southeast Corner of Danube Ave. and Chesapeake Ave.**

Before

**During** After