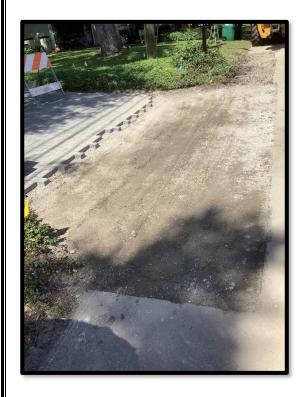

s ly with 20.02 tons of trash osed of, there have been 116 ter ponds mowed monthly.  Ind maintained, 2,047 storm of 352 tons of debris removed. Deaired. |

| Decel |  |  |
|-------|--|--|
|       |  |  |
|       |  |  |

| Activity Type             | 4 <sup>th</sup> Quarter Department Activities Relating to Findings Pertaining to<br>Ditches/Swales |
|---------------------------|----------------------------------------------------------------------------------------------------|
| Micro Projects            | There is no new activity for project development to remedy historic activity.                      |
| Maintenance<br>Activities | There are no locations that are currently being reviewed by Operations staff.                      |

#### Cave-in Repair 3214 W. Fair Oaks Ave.



Before





**During** After

## Canal Grading – East Side of 3900 West Rogers



Before



After

#### **Inlet Top Repair Southeast Corner of Danube Ave. and Chesapeake Ave.**



Before





**During** After

## Outfall Cleaning – 2411 Bayshore Blvd.



Before



After