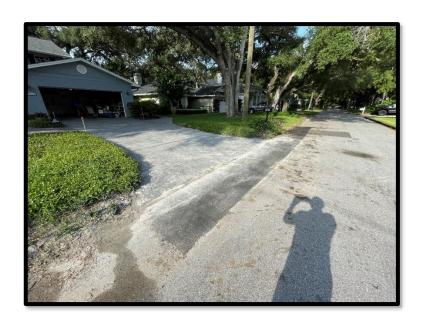

ly with 20.02 tons of trash osed of, there have been 116 ter ponds mowed monthly.  Ind maintained, 2,047 storm of 352 tons of debris removed. Deaired. |

| Decel |  |  |
|-------|--|--|
|       |  |  |
|       |  |  |

| Activity Type             | 4 <sup>th</sup> Quarter Department Activities Relating to Findings Pertaining to<br>Ditches/Swales |
|---------------------------|----------------------------------------------------------------------------------------------------|
| Micro Projects            | There is no new activity for project development to remedy historic activity.                      |
| Maintenance<br>Activities | There are no locations that are currently being reviewed by Operations staff.                      |

#### Cave-in Repair 3214 W. Fair Oaks Ave.



Before





**During** After

## Canal Grading – East Side of 3900 West Rogers



Before



After

#### **Inlet Top Repair Southeast Corner of Danube Ave. and Chesapeake Ave.**



Before





**During** After

## Outfall Cleaning – 2411 Bayshore Blvd.



Before



After