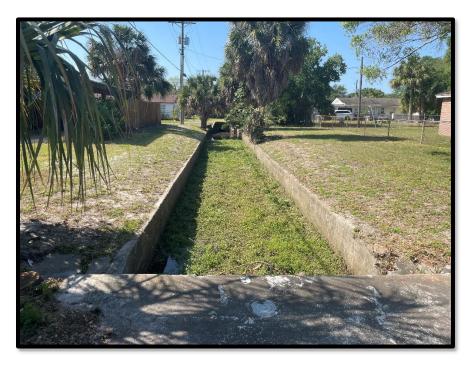

ed monthly.  Ind maintained, 2,047 storm of 352 tons of debris removed. Deaired. |

| Decel |  |  |
|-------|--|--|
|       |  |  |
|       |  |  |

| Activity Type             | 4 <sup>th</sup> Quarter Department Activities Relating to Findings Pertaining to<br>Ditches/Swales |
|---------------------------|----------------------------------------------------------------------------------------------------|
| Micro Projects            | There is no new activity for project development to remedy historic activity.                      |
| Maintenance<br>Activities | There are no locations that are currently being reviewed by Operations staff.                      |

#### Cave-in Repair 3214 W. Fair Oaks Ave.



Before





**During** After

## Canal Grading – East Side of 3900 West Rogers



Before



After

#### **Inlet Top Repair Southeast Corner of Danube Ave. and Chesapeake Ave.**



Before





**During** After

## Outfall Cleaning – 2411 Bayshore Blvd.



Before



After