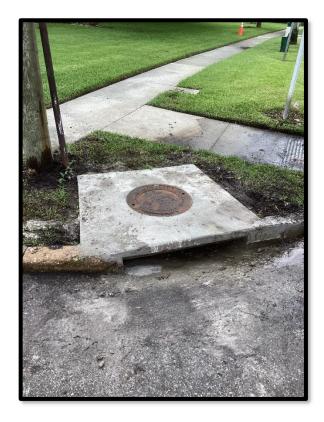

#### **Inlet Top Repair Southeast Corner of Danube Ave. and Chesapeake Ave.**

Before

**During** After