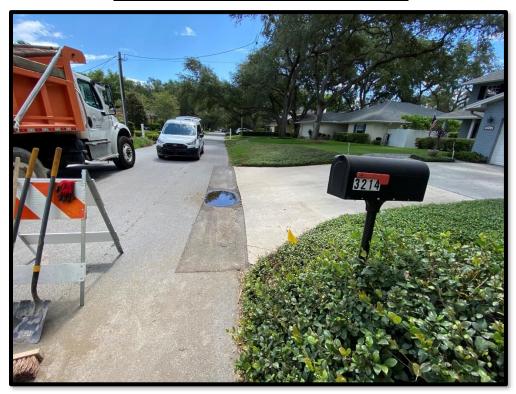

allen trees ly with 20.02 tons of trash osed of, there have been 116 ter ponds mowed monthly.  Ind maintained, 2,047 storm of 352 tons of debris removed. Deaired. |

| Decel |  |  |
|-------|--|--|
|       |  |  |
|       |  |  |

| Activity Type             | 4 <sup>th</sup> Quarter Department Activities Relating to Findings Pertaining to<br>Ditches/Swales |
|---------------------------|----------------------------------------------------------------------------------------------------|
| Micro Projects            | There is no new activity for project development to remedy historic activity.                      |
| Maintenance<br>Activities | There are no locations that are currently being reviewed by Operations staff.                      |

#### Cave-in Repair 3214 W. Fair Oaks Ave.



Before





**During** After

## Canal Grading – East Side of 3900 West Rogers



Before



After

#### **Inlet Top Repair Southeast Corner of Danube Ave. and Chesapeake Ave.**



Before





**During** After

## Outfall Cleaning – 2411 Bayshore Blvd.



Before



After