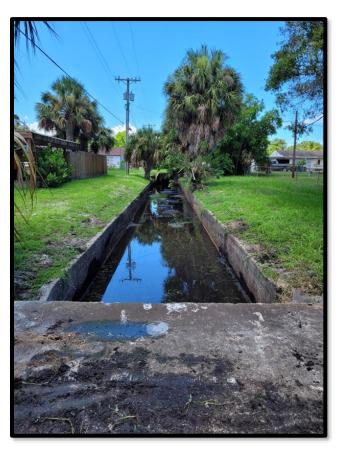

.  Ind maintained, 2,047 storm of 352 tons of debris removed. Deaired. |

| Decel |  |  |
|-------|--|--|
|       |  |  |
|       |  |  |

| Activity Type             | 4 <sup>th</sup> Quarter Department Activities Relating to Findings Pertaining to<br>Ditches/Swales |
|---------------------------|----------------------------------------------------------------------------------------------------|
| Micro Projects            | There is no new activity for project development to remedy historic activity.                      |
| Maintenance<br>Activities | There are no locations that are currently being reviewed by Operations staff.                      |

#### Cave-in Repair 3214 W. Fair Oaks Ave.



Before





**During** After

## Canal Grading – East Side of 3900 West Rogers



Before



After

#### **Inlet Top Repair Southeast Corner of Danube Ave. and Chesapeake Ave.**



Before





**During** After

## Outfall Cleaning – 2411 Bayshore Blvd.



Before



After