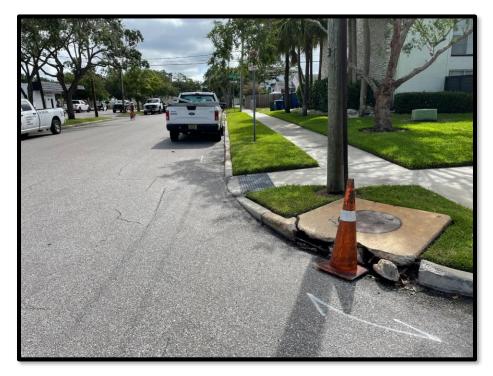

#### **Inlet Top Repair Southeast Corner of Danube Ave. and Chesapeake Ave.**

Before

**During** After