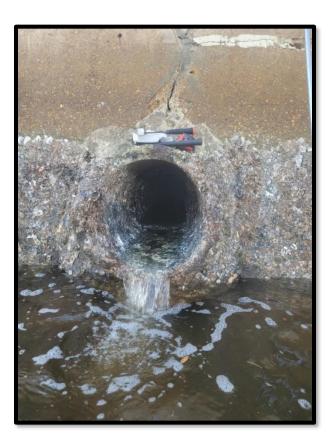

up>th</sup> Quarter Department Activities Relating to Findings Pertaining to<br>Ditches/Swales |
|---------------------------|----------------------------------------------------------------------------------------------------|
| Micro Projects            | There is no new activity for project development to remedy historic activity.                      |
| Maintenance<br>Activities | There are no locations that are currently being reviewed by Operations staff.                      |

#### Cave-in Repair 3214 W. Fair Oaks Ave.



Before





**During** After

## Canal Grading – East Side of 3900 West Rogers



Before



After

#### **Inlet Top Repair Southeast Corner of Danube Ave. and Chesapeake Ave.**



Before





**During** After

## Outfall Cleaning – 2411 Bayshore Blvd.



Before



After