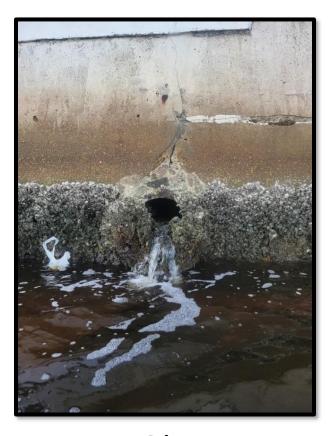

| 4 <sup>th</sup> Quarter Department Activities Relating to Findings Pertaining to<br>Ditches/Swales |
|---------------------------|----------------------------------------------------------------------------------------------------|
| Micro Projects            | There is no new activity for project development to remedy historic activity.                      |
| Maintenance<br>Activities | There are no locations that are currently being reviewed by Operations staff.                      |

#### Cave-in Repair 3214 W. Fair Oaks Ave.



Before





**During** After

## Canal Grading – East Side of 3900 West Rogers



Before



After

#### **Inlet Top Repair Southeast Corner of Danube Ave. and Chesapeake Ave.**



Before





**During** After

## Outfall Cleaning – 2411 Bayshore Blvd.



Before



After