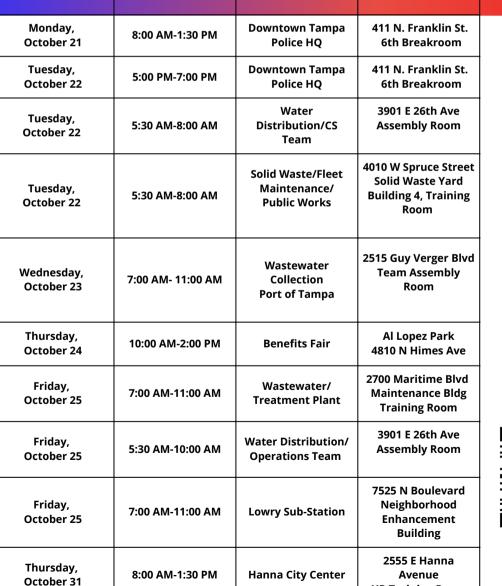

## 2024 FLU SHOTS & PHA SCHEDULE

Time

Date

Location

Blood Pressure

Body Mass Index

**Fasting Blood Draw** 

PSA Testing- Males 45+